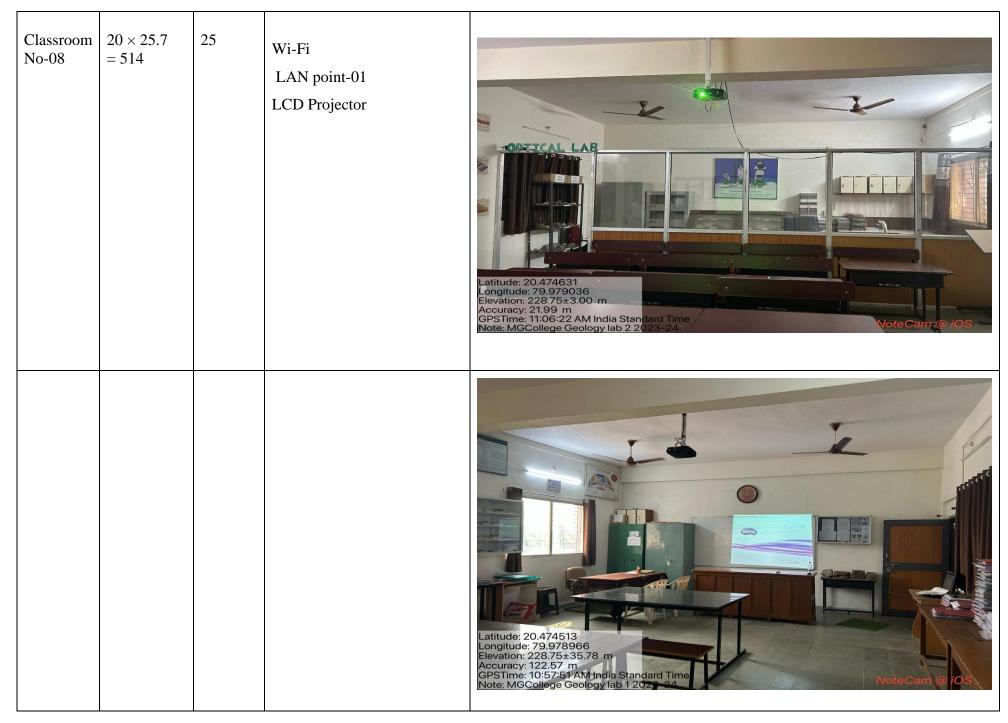

| Classroom<br>No-09 | 20.2 × 25.7<br>= 519.14 | 50 | Wi-Fi | Latitude: 20.470757<br>Longitude: 79.98208<br>Elevention: 225.3757 m<br>Accuracy: 17000 m<br>There: 09-10-2021 10-922<br>Note: Classroom No:00                                                                                                                                                                                                                                                                                                                                                                                                                                                                                                                                                                                                                                                                                                                                                                                                                                                                                                                                                                                                                                                                                                                                                                                                                                                                                                                                                                                                                                                                                                                                                                                                                                                                                                                                                                                                                                                                                                                                                 |
|--------------------|-------------------------|----|-------|------------------------------------------------------------------------------------------------------------------------------------------------------------------------------------------------------------------------------------------------------------------------------------------------------------------------------------------------------------------------------------------------------------------------------------------------------------------------------------------------------------------------------------------------------------------------------------------------------------------------------------------------------------------------------------------------------------------------------------------------------------------------------------------------------------------------------------------------------------------------------------------------------------------------------------------------------------------------------------------------------------------------------------------------------------------------------------------------------------------------------------------------------------------------------------------------------------------------------------------------------------------------------------------------------------------------------------------------------------------------------------------------------------------------------------------------------------------------------------------------------------------------------------------------------------------------------------------------------------------------------------------------------------------------------------------------------------------------------------------------------------------------------------------------------------------------------------------------------------------------------------------------------------------------------------------------------------------------------------------------------------------------------------------------------------------------------------------------|
| Classroom<br>No-10 | 20 × 25 =<br>500        | 40 | Wi-Fi | Image: State of the state |